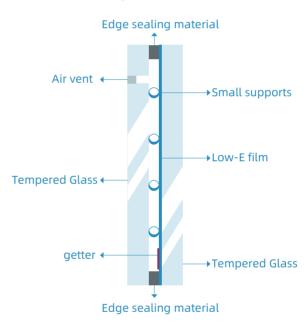

# **Technical Principles**

Note: Color and thickness do not represent the actual situation, only for the convenience of illustration.

### Long service life

All-glass material seal, internal plus getter and Low-E film, as long as the manufacturing process and equipment advanced, Filmbase VC-Glass service life is much longer than the organic material sealed hollow glass.